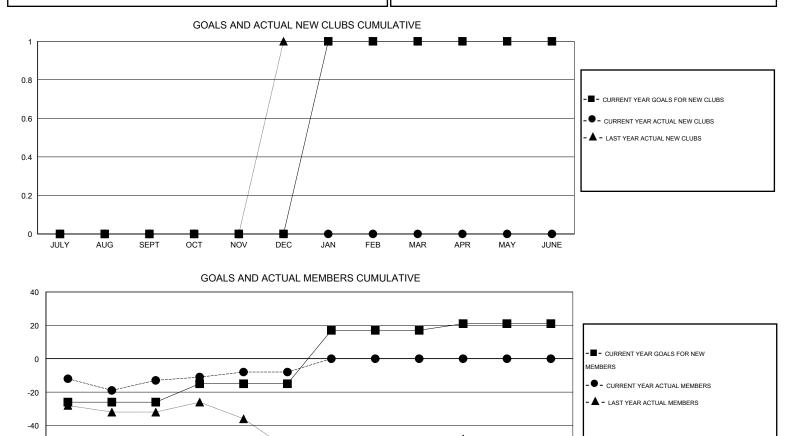

## District 22 C

Results as of: 12/31/2015

| GMT: ED LE    | CIUS             |                    | LOCATIO          | ON MARYLAN       | D             |                    |                                     |                    | GMT CA 1         |
|---------------|------------------|--------------------|------------------|------------------|---------------|--------------------|-------------------------------------|--------------------|------------------|
|               |                  | Clubs              |                  |                  |               |                    | Members                             |                    |                  |
|               | RESU             | ILTS FOR 2015-2016 | 3                |                  |               | RESU               | JLTS FOR 2015-2016                  |                    |                  |
| QUARTER       | NEW CLUB<br>GOAL | NEW CLUBS          | DROPPED<br>CLUBS | NET<br>GAIN/LOSS | QUARTER       | NEW MEMBER<br>GOAL | CHARTER AND<br>NEW MEMBERS<br>ADDED | DROPPED<br>MEMBERS | NET<br>GAIN/LOSS |
| JULY/AUG/SEPT | 0                | 0                  | 0                | 0                | JULY/AUG/SEPT | -26                | 39                                  | 52                 | -13              |
| OCT/NOV/DEC   | 0<br>1           | 0<br>0             | 0<br>0           | 0<br>0           | OCT/NOV/DEC   | 11<br>32           | 21<br>0                             | 16<br>0            | 5<br>0           |
| APR/MAY/JUNE  | 0                | 0                  | 0                | 0                | APR/MAY/JUNE  | 4                  | 0                                   | 0                  | 0                |

-80 JULY AUG SEPT OCT NOV DEC JAN FEB APR MAY JUNE MAR ٦٢ Γ Т

| DROPPED CLUBS: 0 |    | 23 CLUBS OF 49 ADDED 1 OR MORE | GENDER DISTRIBUTION   |                |  |
|------------------|----|--------------------------------|-----------------------|----------------|--|
|                  |    | NEW MEMBERS                    | MALE                  | 1,015 (69.86%) |  |
|                  |    |                                | FEMALE                | 438 (30.14%)   |  |
| DROPPED MEMBERS  |    |                                |                       |                |  |
| DECEASED         | 13 | CLICK HERE FOR HEALTH          |                       |                |  |
| CLUB CANCELLED   | 0  | ASSESSMENT DATA                | FAMILY UNIT MEMBERS   | 214            |  |
| OTHER            | 55 |                                | HEAD OF HOUSEHOLD     | 99             |  |
| TOTAL            | 68 |                                | NON-HEAD OF HOUSEHOLD | 115            |  |
|                  |    |                                |                       |                |  |